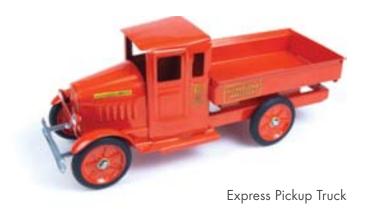

## **Racing Vehicles**

We offer products for ever race venue. Race Transporters, Sprint cars, and Super Trucks round out the outstanding product offering of custom and premium promotions.

Whether you are displaying them on a shelf or the kids are taking them for a spin, these rugged steel replicas include new and classic styles that are sure to leave an impression. Built from heavy gauge steel these custom premiums will be used and displayed for many years and are a big hit with kids of all ages.

Fire Engine Ride-On

5" Mini Race Car

Mini Wheelbarrow

Vintage Wrecker

Stamped Steel replicas are as

American as apple pie and include
iconic work trucks, dump trucks,
delivery trucks and pickup trucks.
These 8" models recall a simpler
time when products were built to
last. Set yourself apart by choosing
one of our quality models for
your next promotion.