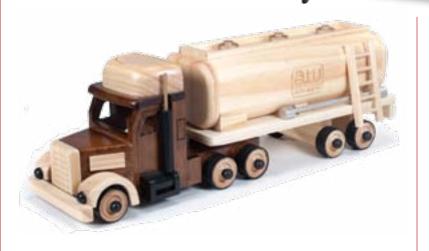

#### Dimensions below based on 1950's Panel Van

Select one of Auto World's® wood
collectibles to customize with an imprint
of your company's logo. A variety
of vehicle designs featuring cars,
wagons, trains, and more. Combine
the timeless quality of wood with your
brand. Auto World® help you create
a piece that is as special and
unique as your business.

6" Wood Pickup

Wood Vintage Car

13" Wood Semi Tractor–Trailer

Wood Vintage Engine

12" Wood Stake Truck

Wood Air Plane

12" Wood Stepvan Delivery Truck 8" Wood Stepvan Delivery Truck

8" Wood Trolley Car Bank