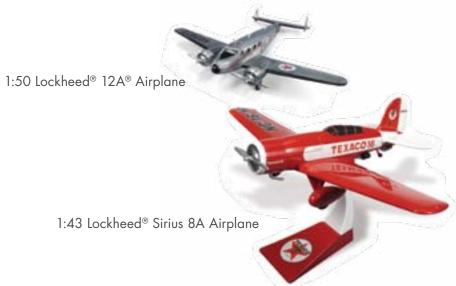

# **Specialty Vehicles**

F-16 Falcon®

F-14 Tomcat™

A-10 Thunderbolt

1:30 1929 MACK® Fire Truck