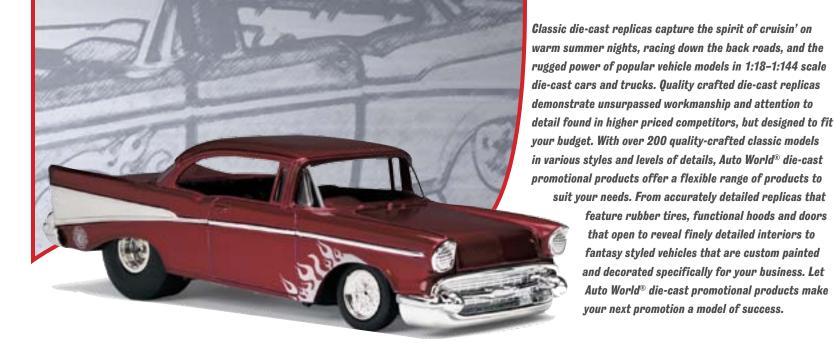

### **SCALE INFORMATION**

An item that is listed at 1:25 means that it is  $1/25^{\text{th}}$  the size of the actual item in "real life". Therefore, the smaller the number in the fraction, the larger the replica. Similarly, the larger the number in the fraction, the smaller the replica. A 1:25 scale replica would be twice as big as a 1:50 scale replica of the same item.