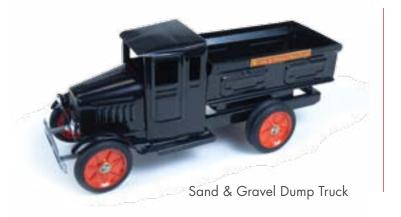

## **Racing Vehicles**

We offer products for ever race venue. Race Transporters, Sprint cars, and Super Trucks round out the outstanding product offering of custom and premium promotions.

Whether you are displaying them on a shelf or the kids are taking them for a spin, these rugged steel replicas include new and classic styles that are sure to leave an impression. Built from heavy gauge steel these custom premiums will be used and displayed for many years and are a big hit with kids of all ages.

Fire Engine Ride-On

5" Mini Race Car

Mini Wheelbarrow

Vintage Wrecker

Stamped Steel replicas are as

American as apple pie and include
iconic work trucks, dump trucks,
delivery trucks and pickup trucks.
These 8" models recall a simpler
time when products were built to
last. Set yourself apart by choosing
one of our quality models for
your next promotion.