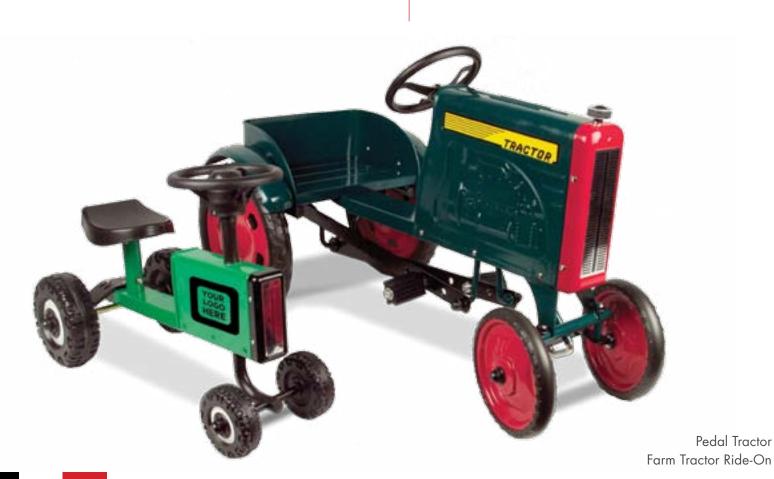

## **Racing Vehicles**

We offer products for ever race venue. Race Transporters, Sprint cars, and Super Trucks round out the outstanding product offering of custom and premium promotions.

Whether you are displaying them on a shelf or the kids are taking them for a spin, these rugged steel replicas include new and classic styles that are sure to leave an impression. Built from heavy gauge steel these custom premiums will be used and displayed for many years and are a big hit with kids of all ages.