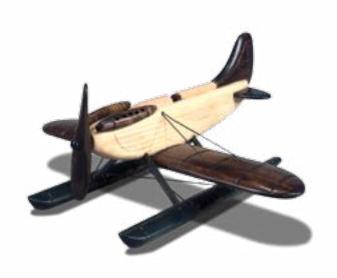

#### Dimensions below based on 1950's Panel Van

Select one of Auto World's® wood
collectibles to customize with an imprint
of your company's logo. A variety
of vehicle designs featuring cars,
wagons, trains, and more. Combine
the timeless quality of wood with your
brand. Auto World® help you create
a piece that is as special and
unique as your business.

6" Wood Pickup

Wood Vintage Car

13" Wood Semi Tractor–Trailer

Wood Vintage Engine

12" Wood Stake Truck

Wood Air Plane

12" Wood Stepvan Delivery Truck 8" Wood Stepvan Delivery Truck

8" Wood Trolley Car Bank