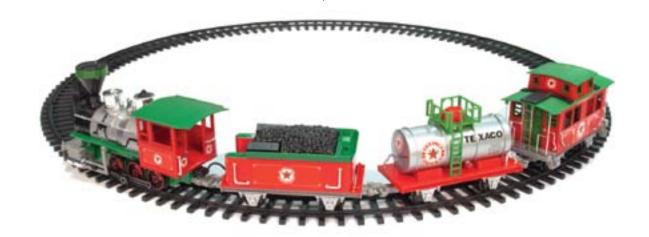

Christmas Tree Hanging Snow Globe

Puzzle Cube

6

G Scale Train Set (Includes 4ft. Circular Track and 4 cars)

Vintage Gas Pump

1:06 Keg Bank

Vinyl Convertible Car Bank

Vinyl Car Bank