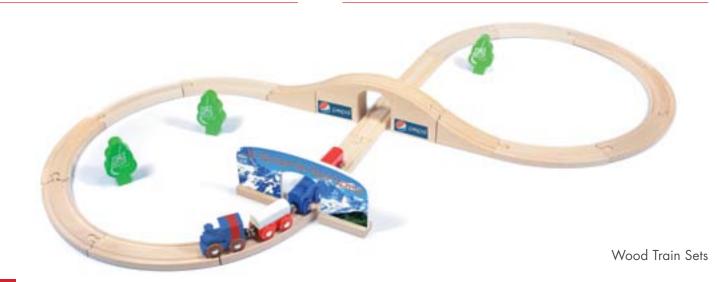

#### Dimensions below based on 1950's Panel Van

Select one of Auto World's® wood
collectibles to customize with an imprint
of your company's logo. A variety
of vehicle designs featuring cars,
wagons, trains, and more. Combine
the timeless quality of wood with your
brand. Auto World® help you create
a piece that is as special and
unique as your business.

6" Wood Pickup

Wood Vintage Car

13" Wood Semi Tractor–Trailer

Wood Vintage Engine

12" Wood Stake Truck

Wood Air Plane

12" Wood Stepvan Delivery Truck 8" Wood Stepvan Delivery Truck

8" Wood Trolley Car Bank