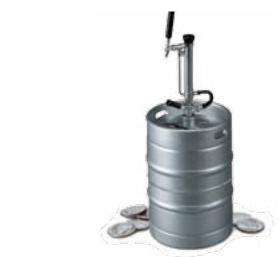

Christmas Tree Hanging Snow Globe

Puzzle Cube

6

G Scale Train Set (Includes 4ft. Circular Track and 4 cars)

Vintage Gas Pump

1:06 Keg Bank

Vinyl Convertible Car Bank

Vinyl Car Bank