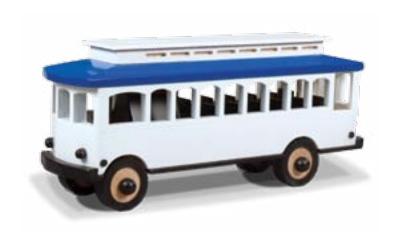

#### Dimensions below based on 1950's Panel Van

Select one of Auto World's® wood
collectibles to customize with an imprint
of your company's logo. A variety
of vehicle designs featuring cars,
wagons, trains, and more. Combine
the timeless quality of wood with your
brand. Auto World® help you create
a piece that is as special and
unique as your business.

6" Wood Pickup

Wood Vintage Car

13" Wood Semi Tractor–Trailer

Wood Vintage Engine

12" Wood Stake Truck

Wood Air Plane

12" Wood Stepvan Delivery Truck 8" Wood Stepvan Delivery Truck

8" Wood Trolley Car Bank