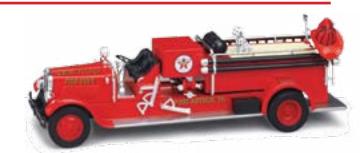

# **Specialty Vehicles**

F-16 Falcon®

F-14 Tomcat™

A-10 Thunderbolt

1:30 1929 MACK® Fire Truck