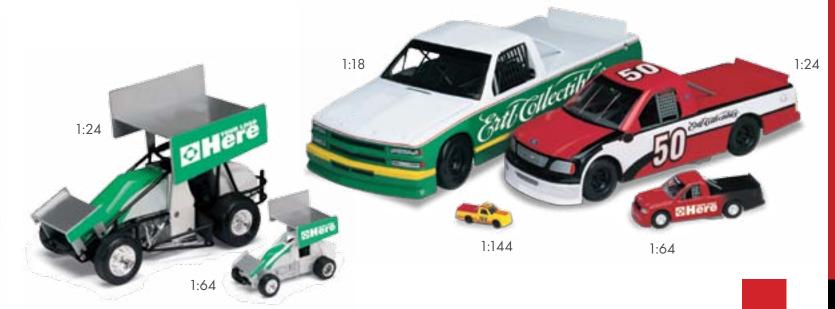

### **SCALE INFORMATION**

An item that is listed at 1:25 means that it is  $1/25^{\text{th}}$  the size of the actual item in "real life". Therefore, the smaller the number in the fraction, the larger the replica. Similarly, the larger the number in the fraction, the smaller the replica. A 1:25 scale replica would be twice as big as a 1:50 scale replica of the same item.

## **Racing Vehicles**

We offer products for ever race venue. Race Transporters, Sprint cars, and Super Trucks round out the outstanding product offering of custom and premium promotions.

Whether you are displaying them on a shelf or the kids are taking them for a spin, these rugged steel replicas include new and classic styles that are sure to leave an impression. Built from heavy gauge steel these custom premiums will be used and displayed for many years and are a big hit with kids of all ages.