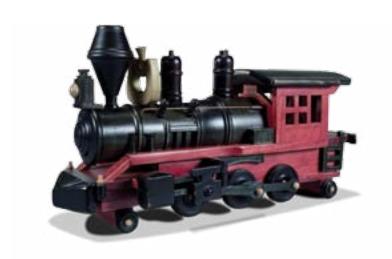

#### Dimensions below based on 1950's Panel Van

Select one of Auto World's® wood
collectibles to customize with an imprint
of your company's logo. A variety
of vehicle designs featuring cars,
wagons, trains, and more. Combine
the timeless quality of wood with your
brand. Auto World® help you create
a piece that is as special and
unique as your business.

6" Wood Pickup

Wood Vintage Car

13" Wood Semi Tractor–Trailer

Wood Vintage Engine

12" Wood Stake Truck

Wood Air Plane

12" Wood Stepvan Delivery Truck 8" Wood Stepvan Delivery Truck

8" Wood Trolley Car Bank