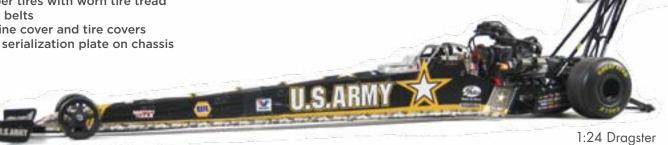

### 1:24 NHRA® Racing

Feel the ground tremble with these magnificent 1:24 scale collectibles. All of these Top Fuel and Funny Cars feature incredible detail, ultimate paint, and decoration.

### **FEATURES:**

- Authentic replica bodies
- Authentic engine detail
- Realistic rubber tires with worn tire tread
- Cloth harness belts
- Separate engine cover and tire covers
- Etched metal serialization plate on chassis