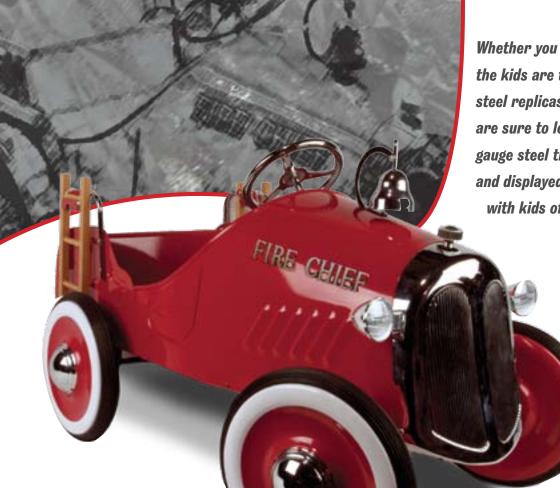

## **Racing Vehicles**

We offer products for ever race venue. Race Transporters, Sprint cars, and Super Trucks round out the outstanding product offering of custom and premium promotions.

Whether you are displaying them on a shelf or the kids are taking them for a spin, these rugged steel replicas include new and classic styles that are sure to leave an impression. Built from heavy gauge steel these custom premiums will be used and displayed for many years and are a big hit with kids of all ages.