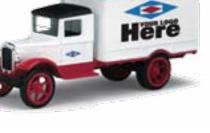

#### Dimensions below based on 1950's Panel Van

Select one of Auto World's® wood
collectibles to customize with an imprint
of your company's logo. A variety
of vehicle designs featuring cars,
wagons, trains, and more. Combine
the timeless quality of wood with your
brand. Auto World® help you create
a piece that is as special and
unique as your business.

6" Wood Pickup

Wood Vintage Car

13" Wood Semi Tractor–Trailer

Wood Vintage Engine

12" Wood Stake Truck

Wood Air Plane

12" Wood Stepvan Delivery Truck 8" Wood Stepvan Delivery Truck

8" Wood Trolley Car Bank