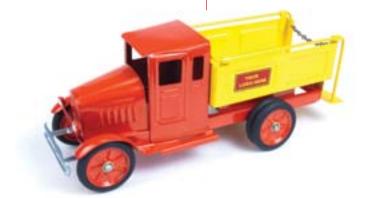

## **Racing Vehicles**

We offer products for ever race venue. Race Transporters, Sprint cars, and Super Trucks round out the outstanding product offering of custom and premium promotions.

Whether you are displaying them on a shelf or the kids are taking them for a spin, these rugged steel replicas include new and classic styles that are sure to leave an impression. Built from heavy gauge steel these custom premiums will be used and displayed for many years and are a big hit with kids of all ages.

Fire Engine Ride-On

5" Mini Race Car

Mini Wheelbarrow

Vintage Wrecker

Stamped Steel replicas are as

American as apple pie and include
iconic work trucks, dump trucks,
delivery trucks and pickup trucks.
These 8" models recall a simpler
time when products were built to
last. Set yourself apart by choosing
one of our quality models for
your next promotion.