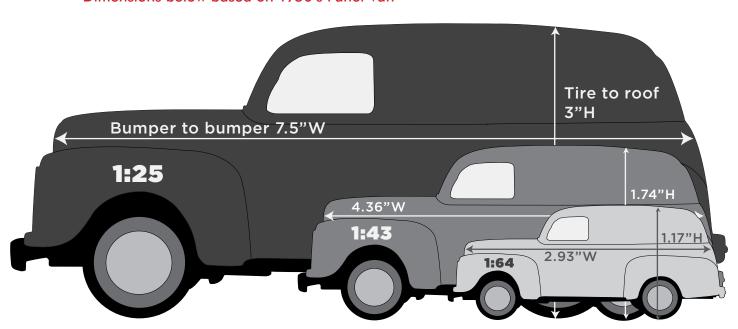

### **SCALE INFORMATION**

An item that is listed at 1:25 means that it is  $1/25^{\text{th}}$  the size of the actual item in "real life". Therefore, the smaller the number in the fraction, the larger the replica. Similarly, the larger the number in the fraction, the smaller the replica. A 1:25 scale replica would be twice as big as a 1:50 scale replica of the same item.

#### Dimensions below based on 1950's Panel Van

Select one of Auto World's® wood
collectibles to customize with an imprint
of your company's logo. A variety
of vehicle designs featuring cars,
wagons, trains, and more. Combine
the timeless quality of wood with your
brand. Auto World® help you create
a piece that is as special and
unique as your business.