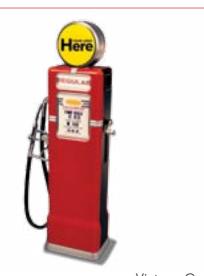

Christmas Tree Hanging Snow Globe

Puzzle Cube

6

G Scale Train Set (Includes 4ft. Circular Track and 4 cars)

Vintage Gas Pump

1:06 Keg Bank

Vinyl Convertible Car Bank

Vinyl Car Bank