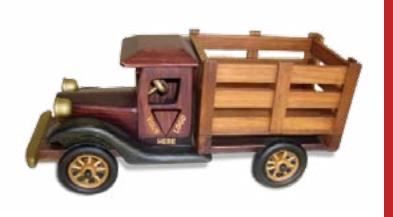

#### Dimensions below based on 1950's Panel Van

Select one of Auto World's® wood
collectibles to customize with an imprint
of your company's logo. A variety
of vehicle designs featuring cars,
wagons, trains, and more. Combine
the timeless quality of wood with your
brand. Auto World® help you create
a piece that is as special and
unique as your business.

6" Wood Pickup

Wood Vintage Car

13" Wood Semi Tractor–Trailer

Wood Vintage Engine

12" Wood Stake Truck

Wood Air Plane

12" Wood Stepvan Delivery Truck 8" Wood Stepvan Delivery Truck

8" Wood Trolley Car Bank