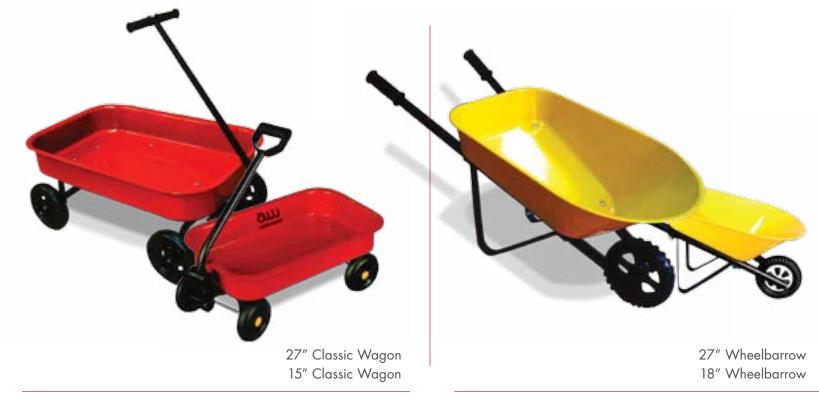

## **Racing Vehicles**

We offer products for ever race venue. Race Transporters, Sprint cars, and Super Trucks round out the outstanding product offering of custom and premium promotions.

Whether you are displaying them on a shelf or the kids are taking them for a spin, these rugged steel replicas include new and classic styles that are sure to leave an impression. Built from heavy gauge steel these custom premiums will be used and displayed for many years and are a big hit with kids of all ages.

Fire Engine Ride-On

5" Mini Race Car

Mini Wheelbarrow

Vintage Wrecker

Stamped Steel replicas are as

American as apple pie and include
iconic work trucks, dump trucks,
delivery trucks and pickup trucks.
These 8" models recall a simpler
time when products were built to
last. Set yourself apart by choosing
one of our quality models for
your next promotion.