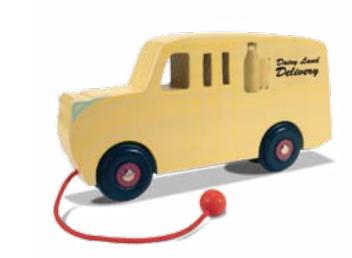

#### Dimensions below based on 1950's Panel Van

Select one of Auto World's® wood
collectibles to customize with an imprint
of your company's logo. A variety
of vehicle designs featuring cars,
wagons, trains, and more. Combine
the timeless quality of wood with your
brand. Auto World® help you create
a piece that is as special and
unique as your business.

6" Wood Pickup

Wood Vintage Car

13" Wood Semi Tractor–Trailer

Wood Vintage Engine

12" Wood Stake Truck

Wood Air Plane

12" Wood Stepvan Delivery Truck 8" Wood Stepvan Delivery Truck

8" Wood Trolley Car Bank