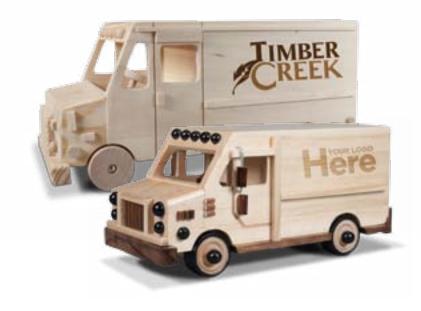

#### Dimensions below based on 1950's Panel Van

Select one of Auto World's® wood
collectibles to customize with an imprint
of your company's logo. A variety
of vehicle designs featuring cars,
wagons, trains, and more. Combine
the timeless quality of wood with your
brand. Auto World® help you create
a piece that is as special and
unique as your business.

6" Wood Pickup

Wood Vintage Car

13" Wood Semi Tractor–Trailer

Wood Vintage Engine

12" Wood Stake Truck

Wood Air Plane

12" Wood Stepvan Delivery Truck 8" Wood Stepvan Delivery Truck

8" Wood Trolley Car Bank